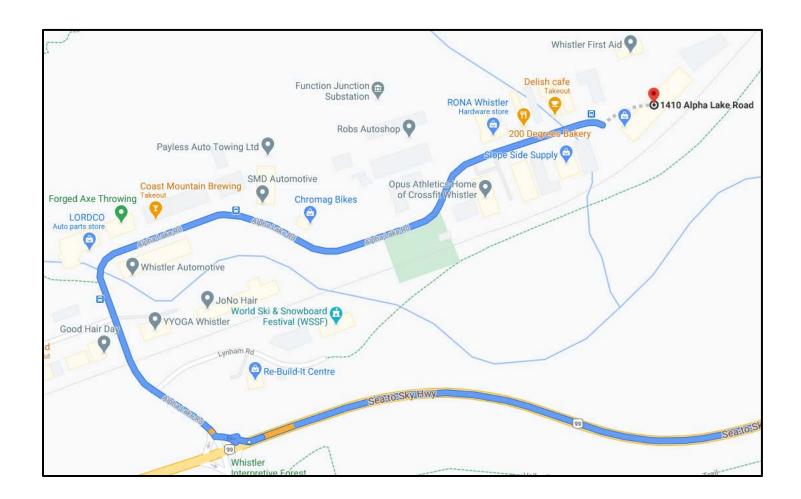

## **DIRECTIONS TO 1410 ALPHA LAKE ROAD, SUITE 200**

## FROM WHISTLER VILLAGE (SOUTH BOUND)

- (1) From Highway 99 turn right on Alpha Lake Road
- (2) Continue to the end of the road
- (3) 1410 Alpha Lake Road is the last building on the right
- (4) The building has multiple entrances. Access to our office is at the first entrance which is located below the building sign "1410". Customer parking spots are in front of this sign.
- (5) Take the elevator or stairs to the 2nd floor to suite 200. We are above Bartle & Gibson and Gescan.

## FROM SQUAMISH (NORTH BOUND)

- (1) From Highway 99 turn left on Alpha Lake Road
- (2) Continue to the end of the road
- (3) 1410 Alpha Lake Road is the last building on the right
- (4) The building has multiple entrances. Access to our office is at the first entrance which is located below the building sign "1410". Customer parking spots are in front of this sign.
- (5) Take the elevator or stairs to the 2nd floor to suite 200. We are above Bartle & Gibson and Gescan.